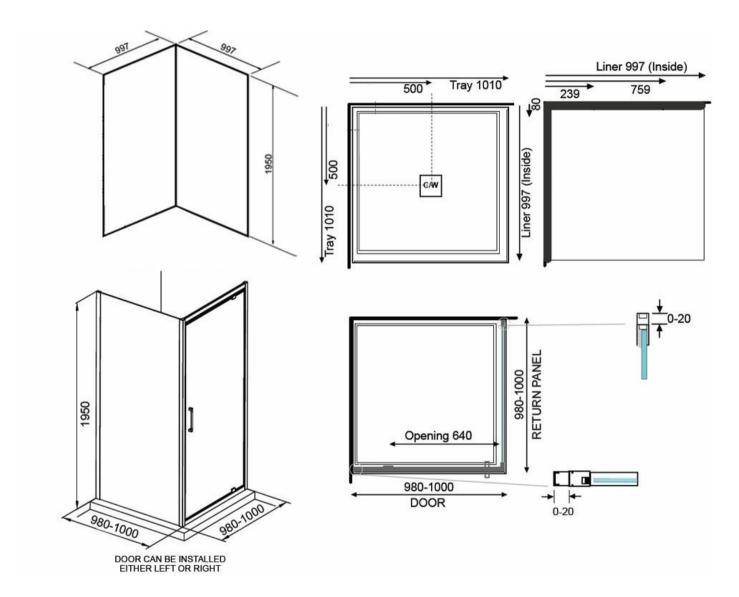

## EVOLVE SHOWER SQUARE 1000X1000 2 SIDED CHROME - CENTRE WASTE TRAY FLAT WALL

**ELEMENT**i

11976.02

| Â  | Residential/Light<br>Commercial Use | Suitable for Residential/Light Commercial Use (Kitchens,<br>Bathrooms and Laundries in Hotels, Motels and<br>Retirement Villages).    |
|----|-------------------------------------|---------------------------------------------------------------------------------------------------------------------------------------|
| 1  | Guarantee                           | 1 Year Guarantee on shower enclosure seals and drip strips                                                                            |
| 10 | Guarantee                           | 10 Year Guarantee* Terms & Conditions apply                                                                                           |
| 0  | Rear Upstand                        | 40mm rear upstand and interlocking side channels ensure water stays within the tray.                                                  |
|    | Safety Lip                          | A 5mm Safety Lip on the front edge of the tray, creates more surface to silicone preventing leakage from under the door or extrusion. |

Step into a new world of showering with the Evolve Overheight Enclosure. The European minimalist design of Evolve features our new smooth flat profile tray with integrated square waste and premium fittings to provide a luxurious shower experience.