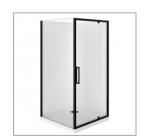

## EVOLVE SHOWER SQUARE 1000X1000 2 SIDED BLACK - CORNER

**ELEMENT**i

11973.13

| â  | Residential/Light<br>Commercial Use | Suitable for Residential/Light Commercial Use (Kitchens,<br>Bathrooms and Laundries in Hotels, Motels and<br>Retirement Villages). |
|----|-------------------------------------|------------------------------------------------------------------------------------------------------------------------------------|
| 1  | Guarantee                           | 1 Year Guarantee on shower enclosure seals and drip strips                                                                         |
| 5  | Guarantee                           | 5 Year Guarantee on Black<br>Finish                                                                                                |
| 10 | Guarantee                           | 10 Year Guarantee* Terms & Conditions apply                                                                                        |
| 0  | Rear Upstand                        | 40mm rear upstand and interlocking side channels ensure water stays within the tray.                                               |
|    |                                     |                                                                                                                                    |

Step into a new world of showering with the Evolve Overheight Enclosure. The European minimalist design of Evolve features our new smooth flat profile tray with integrated square waste and premium fittings to provide a luxurious shower experience.