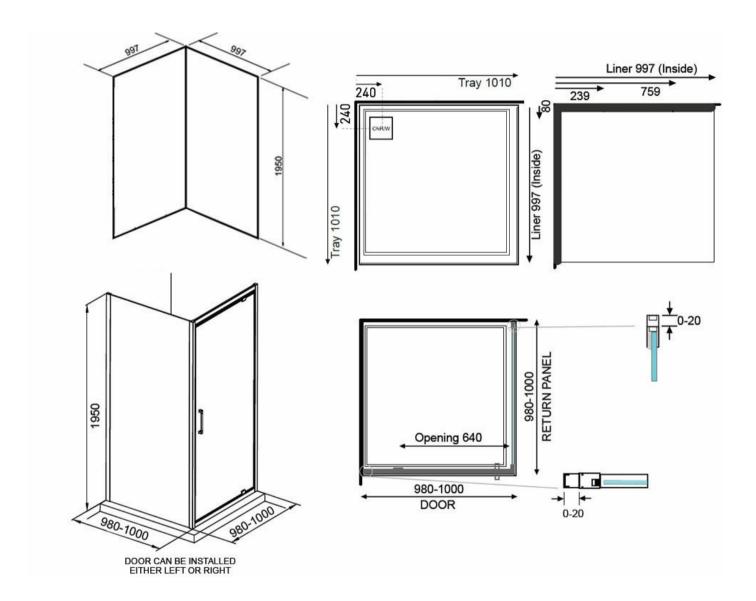

## EVOLVE SHOWER SQUARE 1000X1000 2 SIDED BLACK - CORNER

**ELEMENT**i

11973.13

| â  | Residential/Light<br>Commercial Use | Suitable for Residential/Light Commercial Use (Kitchens,<br>Bathrooms and Laundries in Hotels, Motels and<br>Retirement Villages). |
|----|-------------------------------------|------------------------------------------------------------------------------------------------------------------------------------|
| 1  | Guarantee                           | 1 Year Guarantee on shower enclosure seals and drip strips                                                                         |
| 5  | Guarantee                           | 5 Year Guarantee on Black<br>Finish                                                                                                |
| 10 | Guarantee                           | 10 Year Guarantee* Terms & Conditions apply                                                                                        |
| 0  | Rear Upstand                        | 40mm rear upstand and interlocking side channels ensure water stays within the tray.                                               |
|    |                                     |                                                                                                                                    |

Step into a new world of showering with the Evolve Overheight Enclosure. The European minimalist design of Evolve features our new smooth flat profile tray with integrated square waste and premium fittings to provide a luxurious shower experience.