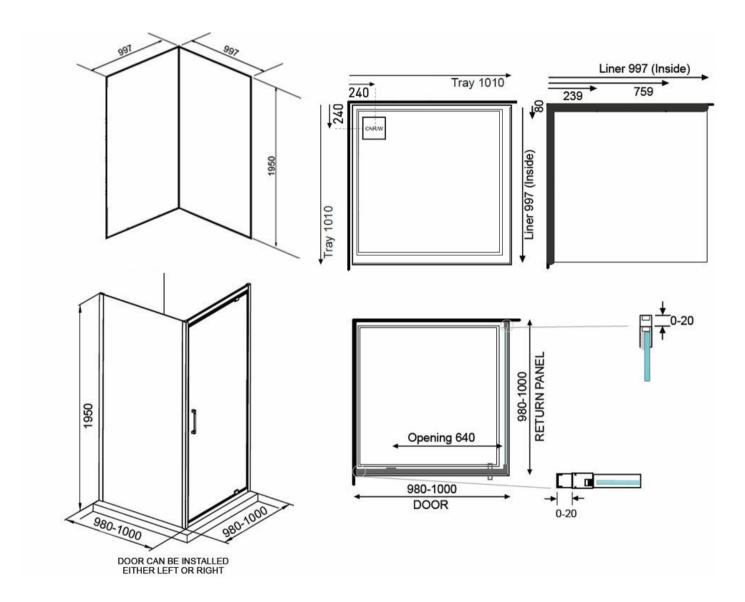

## EVOLVE SHOWER SQUARE 1000X1000 2 SIDED CHROME - CORNER WASTE TRAY FLAT WALL

**ELEMENTI** 

11973.02

| â  | Residential/Light<br>Commercial Use | Suitable for Residential/Light Commercial Use (Kitchens, Bathrooms and Laundries in Hotels, Motels and Retirement Villages).          |
|----|-------------------------------------|---------------------------------------------------------------------------------------------------------------------------------------|
| 1  | Guarantee                           | 1 Year Guarantee on shower enclosure seals and drip strips                                                                            |
| 10 | Guarantee                           | 10 Year Guarantee* Terms & Conditions apply                                                                                           |
| 0  | Rear Upstand                        | 40mm rear upstand and interlocking side channels ensure water stays within the tray.                                                  |
|    | Safety Lip                          | A 5mm Safety Lip on the front edge of the tray, creates more surface to silicone preventing leakage from under the door or extrusion. |

Step into a new world of showering with the Evolve Overheight Enclosure. The European minimalist design of Evolve features our new smooth flat profile tray with integrated square waste and premium fittings to provide a luxurious shower experience.