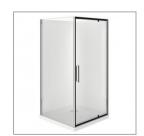

## EVOLVE SHOWER SQUARE 1000X1000 2 SIDED CHROME - CORNER WASTE TRAY FLAT WALL

**ELEMENTI** 

11973.02

| â  | Residential/Light<br>Commercial Use | Suitable for Residential/Light Commercial Use (Kitchens, Bathrooms and Laundries in Hotels, Motels and Retirement Villages).          |
|----|-------------------------------------|---------------------------------------------------------------------------------------------------------------------------------------|
| 1  | Guarantee                           | 1 Year Guarantee on shower enclosure seals and drip strips                                                                            |
| 10 | Guarantee                           | 10 Year Guarantee* Terms & Conditions apply                                                                                           |
| 0  | Rear Upstand                        | 40mm rear upstand and interlocking side channels ensure water stays within the tray.                                                  |
|    | Safety Lip                          | A 5mm Safety Lip on the front edge of the tray, creates more surface to silicone preventing leakage from under the door or extrusion. |

Step into a new world of showering with the Evolve Overheight Enclosure. The European minimalist design of Evolve features our new smooth flat profile tray with integrated square waste and premium fittings to provide a luxurious shower experience.