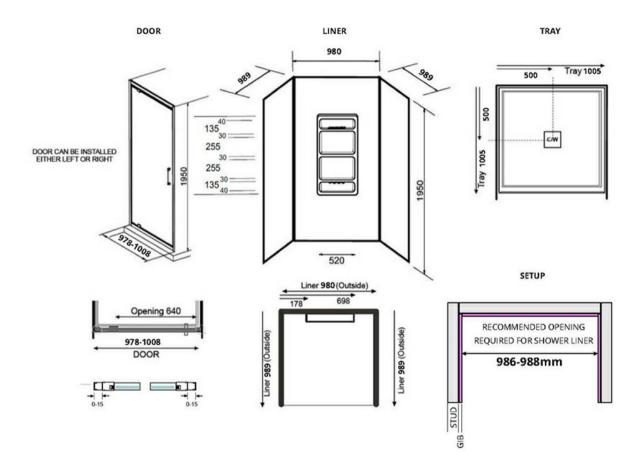

## EVOLVE SHOWER SQUARE 1000X1000 3 SIDED BLACK - MOULDED WALL

ELEMENTI

11967.13

| Â  | Residential/Light<br>Commercial Use | Suitable for Residential/Light Commercial Use (Kitchens,<br>Bathrooms and Laundries in Hotels, Motels and<br>Retirement Villages). |
|----|-------------------------------------|------------------------------------------------------------------------------------------------------------------------------------|
| 1  | Guarantee                           | 1 Year Guarantee on shower enclosure seals and drip strips                                                                         |
| 5  | Guarantee                           | 5 Year Guarantee on Black<br>Finish                                                                                                |
| 10 | Guarantee                           | 10 Year Guarantee* Terms & Conditions apply                                                                                        |
| Ø  | Rear Upstand                        | 40mm rear upstand and interlocking side channels ensure water stays within the tray.                                               |

|              | Safety Lip      | A 5mm Safety Lip on the front edge of the tray, creates<br>more surface to silicone preventing leakage from under<br>the door or extrusion.                                                                                             |
|--------------|-----------------|-----------------------------------------------------------------------------------------------------------------------------------------------------------------------------------------------------------------------------------------|
|              | Nano Technology | NANO glass (ClearShield) has been specially developed<br>by Ritec using advanced NANO technology creating a non<br>stick surface. This award winning technology makes glass<br>easier to clean and resists staining and discolouration. |
| $\checkmark$ | AS NZS 2208     | Safety Glass tested to AS NZS 2208<br>standard.                                                                                                                                                                                         |
| · 🕐          | Easy Clean      | Easy Clean Design. Removable rollers and door seals also allow for easy cleaning.                                                                                                                                                       |
| xG           | Weight Tested   | Weight Tested to 200kg                                                                                                                                                                                                                  |

Step into a new world of showering with the Evolve Overheight Enclosure. The European minimalist design of Evolve features our new smooth flat profile tray with integrated square waste and premium fittings to provide a luxurious shower experience.