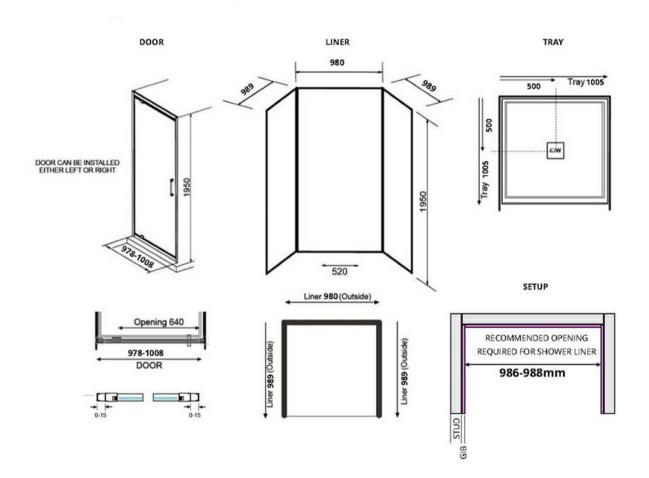

## EVOLVE SHOWER SQUARE 1000X1000 3 SIDED BLACK - FLAT WALL

**ELEMENTI** 

| Â  | Residential/Light<br>Commercial Use | Suitable for Residential/Light Commercial Use (Kitchens,<br>Bathrooms and Laundries in Hotels, Motels and<br>Retirement Villages). |
|----|-------------------------------------|------------------------------------------------------------------------------------------------------------------------------------|
| 1  | Guarantee                           | 1 Year Guarantee on shower enclosure seals and drip strips                                                                         |
| 5  | Guarantee                           | 5 Year Guarantee on Black<br>Finish                                                                                                |
| 10 | Guarantee                           | 10 Year Guarantee* Terms & Conditions apply                                                                                        |
| 0  | Rear Upstand                        | 40mm rear upstand and interlocking side channels ensure water stays within the tray.                                               |

## **Robertson NZ Limited**

Showroom: 25 Vestey Dr, Mt Wellington, Auckland, 1060

Phone: (64) 9 573 0490

|              | Safety Lip      | A 5mm Safety Lip on the front edge of the tray, creates more surface to silicone preventing leakage from under the door or extrusion.                                                                                                   |
|--------------|-----------------|-----------------------------------------------------------------------------------------------------------------------------------------------------------------------------------------------------------------------------------------|
| <b>8</b>     | Nano Technology | NANO glass (ClearShield) has been specially developed<br>by Ritec using advanced NANO technology creating a non<br>stick surface. This award winning technology makes glass<br>easier to clean and resists staining and discolouration. |
| $\checkmark$ | AS NZS 2208     | Safety Glass tested to AS NZS 2208 standard.                                                                                                                                                                                            |
| ·•           | Easy Clean      | Easy Clean Design. Removable rollers and door seals also allow for easy cleaning.                                                                                                                                                       |
| <u>R</u>     | Weight Tested   | Weight Tested to<br>200kg                                                                                                                                                                                                               |