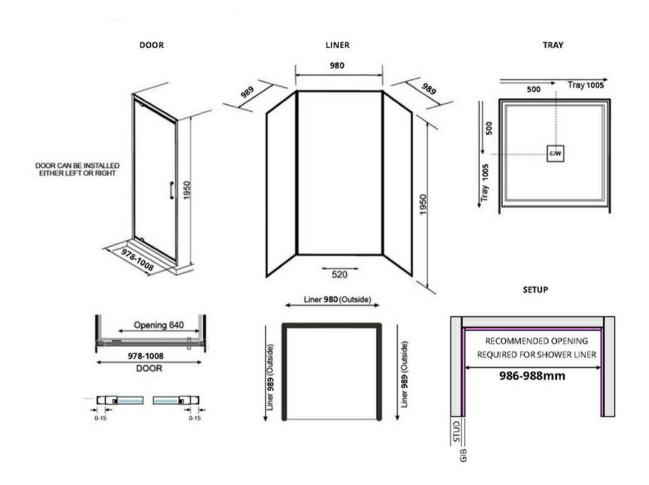

## EVOLVE SHOWER SQUARE 1000X1000 3 SIDED CHROME - FLAT WALL

**ELEMENT**i

| â  | Residential/Light<br>Commercial Use | Suitable for Residential/Light Commercial Use (Kitchens, Bathrooms and Laundries in Hotels, Motels and Retirement Villages).          |
|----|-------------------------------------|---------------------------------------------------------------------------------------------------------------------------------------|
| 1  | Guarantee                           | 1 Year Guarantee on shower enclosure seals and drip strips                                                                            |
| 10 | Guarantee                           | 10 Year Guarantee* Terms & Conditions apply                                                                                           |
| 8  | Rear Upstand                        | 40mm rear upstand and interlocking side channels ensure water stays within the tray.                                                  |
|    | Safety Lip                          | A 5mm Safety Lip on the front edge of the tray, creates more surface to silicone preventing leakage from under the door or extrusion. |

Step into a new world of showering with the Evolve Overheight Enclosure. The European minimalist design of Evolve features our new smooth flat profile tray with integrated square waste and premium fittings to provide a luxurious shower experience.