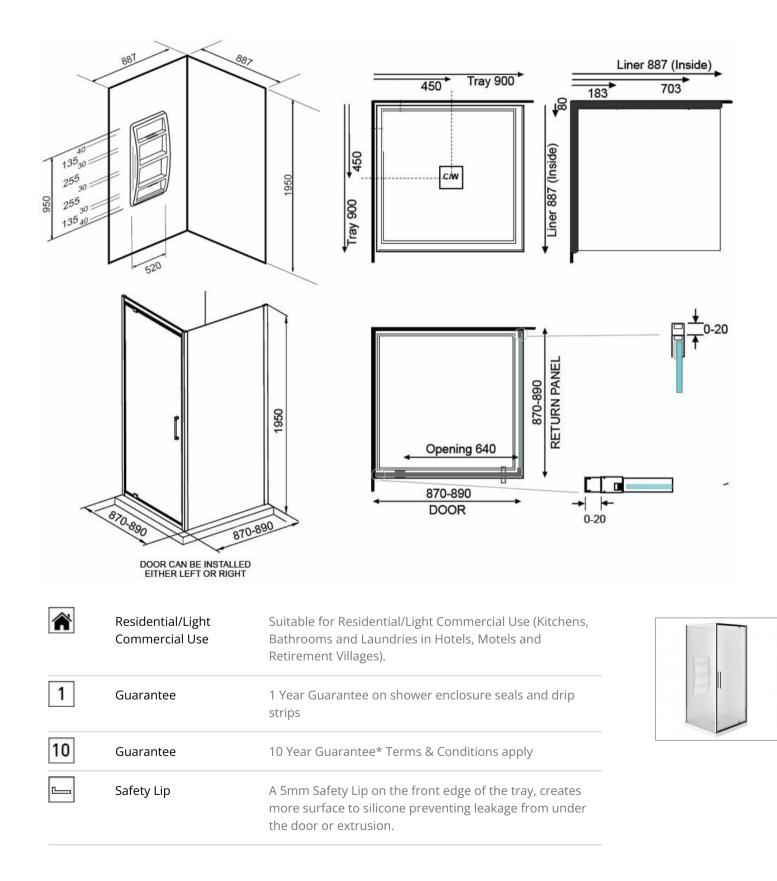

## EVOLVE SHOWER SQUARE 900x900 2 SIDED CHROME - CENTRE WASTE TRAY MOULDED WALL

ELEMENTI

11958.02

| 888          | Nano Technology | NANO glass (ClearShield) has been specially developed<br>by Ritec using advanced NANO technology creating a non<br>stick surface. This award winning technology makes glass<br>easier to clean and resists staining and discolouration. |
|--------------|-----------------|-----------------------------------------------------------------------------------------------------------------------------------------------------------------------------------------------------------------------------------------|
| $\checkmark$ | AS NZS 2208     | Safety Glass tested to AS NZS 2208<br>standard.                                                                                                                                                                                         |
|              | Easy Clean      | Easy Clean Design. Removable rollers and door seals also allow for easy cleaning.                                                                                                                                                       |
| KG           | Weight Tested   | Weight Tested to 200kg                                                                                                                                                                                                                  |