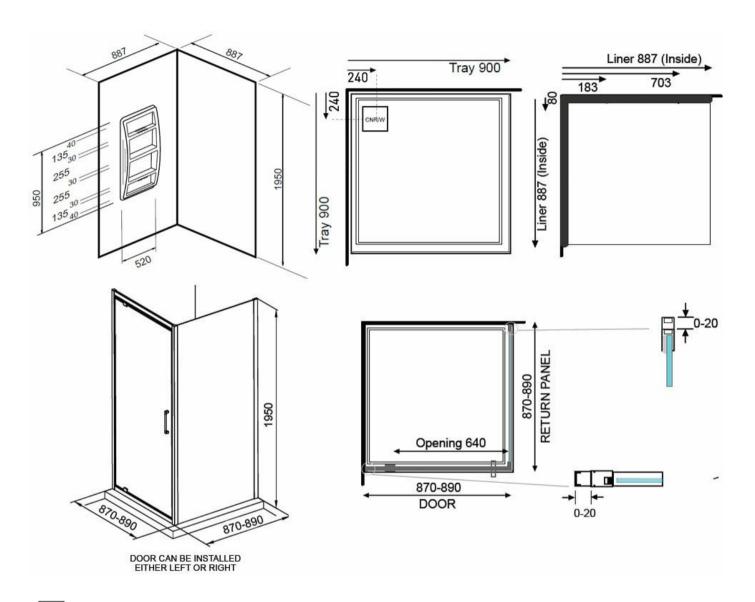

## EVOLVE SHOWER SQUARE 900x900 2 SIDED BLACK - CORNER WASTE TRAY MOULDED WALL

**ELEMENTI** 

11955.13

|    | Residential/Light<br>Commercial Use | Suitable for Residential/Light Commercial Use (Kitchens,<br>Bathrooms and Laundries in Hotels, Motels and<br>Retirement Villages).    |
|----|-------------------------------------|---------------------------------------------------------------------------------------------------------------------------------------|
| 1  | Guarantee                           | 1 Year Guarantee on shower enclosure seals and drip strips                                                                            |
| 5  | Guarantee                           | 5 Year Guarantee on Black<br>Finish                                                                                                   |
| 10 | Guarantee                           | 10 Year Guarantee* Terms & Conditions apply                                                                                           |
|    | Safety Lip                          | A 5mm Safety Lip on the front edge of the tray, creates more surface to silicone preventing leakage from under the door or extrusion. |

Step into a new world of showering with the Evolve Overheight Enclosure. The European minimalist design of Evolve features our new smooth flat profile tray with integrated square waste and premium fittings to provide a luxurious shower experience.