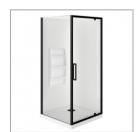

## EVOLVE SHOWER SQUARE 900x900 2 SIDED BLACK - CORNER WASTE TRAY MOULDED WALL

**ELEMENTI** 

11955.13

|    | Residential/Light<br>Commercial Use | Suitable for Residential/Light Commercial Use (Kitchens,<br>Bathrooms and Laundries in Hotels, Motels and<br>Retirement Villages).    |
|----|-------------------------------------|---------------------------------------------------------------------------------------------------------------------------------------|
| 1  | Guarantee                           | 1 Year Guarantee on shower enclosure seals and drip strips                                                                            |
| 5  | Guarantee                           | 5 Year Guarantee on Black<br>Finish                                                                                                   |
| 10 | Guarantee                           | 10 Year Guarantee* Terms & Conditions apply                                                                                           |
|    | Safety Lip                          | A 5mm Safety Lip on the front edge of the tray, creates more surface to silicone preventing leakage from under the door or extrusion. |

Step into a new world of showering with the Evolve Overheight Enclosure. The European minimalist design of Evolve features our new smooth flat profile tray with integrated square waste and premium fittings to provide a luxurious shower experience.