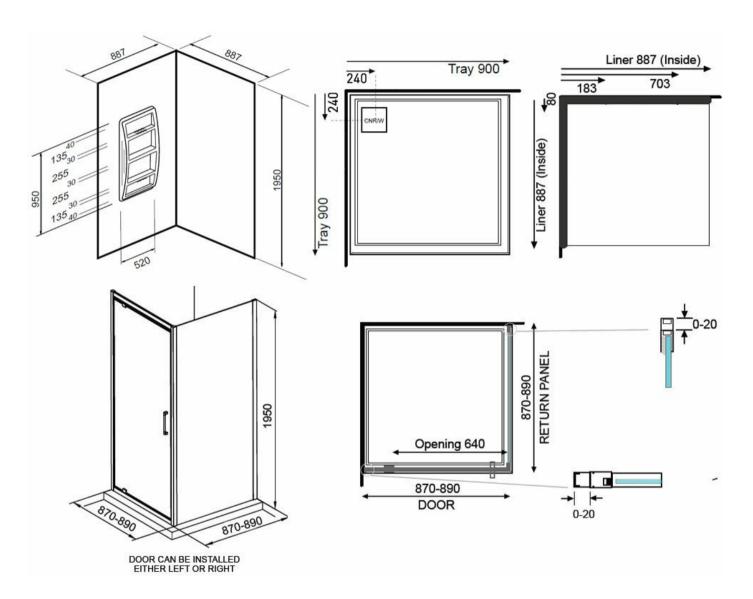

## EVOLVE SHOWER SQUARE 900x900 2 SIDED CHROME - CORNER WASTE TRAY MOULDED WALL

**ELEMENTI** 

11955.02

| â  | Residential/Light<br>Commercial Use | Suitable for Residential/Light Commercial Use (Kitchens,<br>Bathrooms and Laundries in Hotels, Motels and<br>Retirement Villages).    |
|----|-------------------------------------|---------------------------------------------------------------------------------------------------------------------------------------|
| 1  | Guarantee                           | 1 Year Guarantee on shower enclosure seals and drip strips                                                                            |
| 10 | Guarantee                           | 10 Year Guarantee* Terms & Conditions apply                                                                                           |
|    | Safety Lip                          | A 5mm Safety Lip on the front edge of the tray, creates more surface to silicone preventing leakage from under the door or extrusion. |

Step into a new world of showering with the Evolve Overheight Enclosure. The European minimalist design of Evolve features our new smooth flat profile tray with integrated square waste and premium fittings to provide a luxurious shower experience.