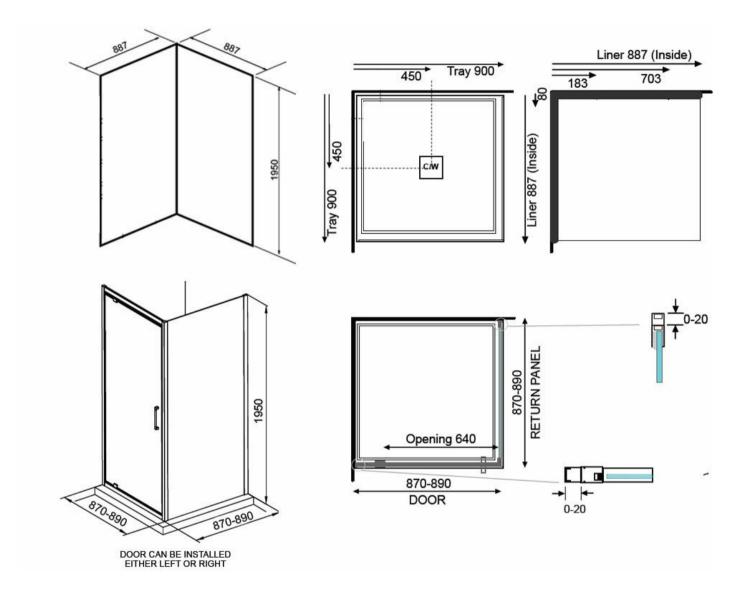

## EVOLVE SHOWER SQUARE 900x900 2 SIDED BLACK - CENTRE WASTE TRAY FLAT WALL

**ELEMENTI** 

11952.13

|    | Residential/Light<br>Commercial Use | Suitable for Residential/Light Commercial Use (Kitchens,<br>Bathrooms and Laundries in Hotels, Motels and<br>Retirement Villages).    |
|----|-------------------------------------|---------------------------------------------------------------------------------------------------------------------------------------|
| 1  | Guarantee                           | 1 Year Guarantee on shower enclosure seals and drip strips                                                                            |
| 5  | Guarantee                           | 5 Year Guarantee on Black<br>Finish                                                                                                   |
| 10 | Guarantee                           | 10 Year Guarantee* Terms & Conditions apply                                                                                           |
|    | Safety Lip                          | A 5mm Safety Lip on the front edge of the tray, creates more surface to silicone preventing leakage from under the door or extrusion. |

Step into a new world of showering with the Evolve Overheight Enclosure. The European minimalist design of Evolve features our new smooth flat profile tray with integrated square waste and premium fittings to provide a luxurious shower experience.