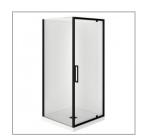

## EVOLVE SHOWER SQUARE 900x900 2 SIDED BLACK - CENTRE WASTE TRAY FLAT WALL

**ELEMENTI** 

11952.13

|    | Residential/Light<br>Commercial Use | Suitable for Residential/Light Commercial Use (Kitchens,<br>Bathrooms and Laundries in Hotels, Motels and<br>Retirement Villages).    |
|----|-------------------------------------|---------------------------------------------------------------------------------------------------------------------------------------|
| 1  | Guarantee                           | 1 Year Guarantee on shower enclosure seals and drip strips                                                                            |
| 5  | Guarantee                           | 5 Year Guarantee on Black<br>Finish                                                                                                   |
| 10 | Guarantee                           | 10 Year Guarantee* Terms & Conditions apply                                                                                           |
|    | Safety Lip                          | A 5mm Safety Lip on the front edge of the tray, creates more surface to silicone preventing leakage from under the door or extrusion. |

Step into a new world of showering with the Evolve Overheight Enclosure. The European minimalist design of Evolve features our new smooth flat profile tray with integrated square waste and premium fittings to provide a luxurious shower experience.