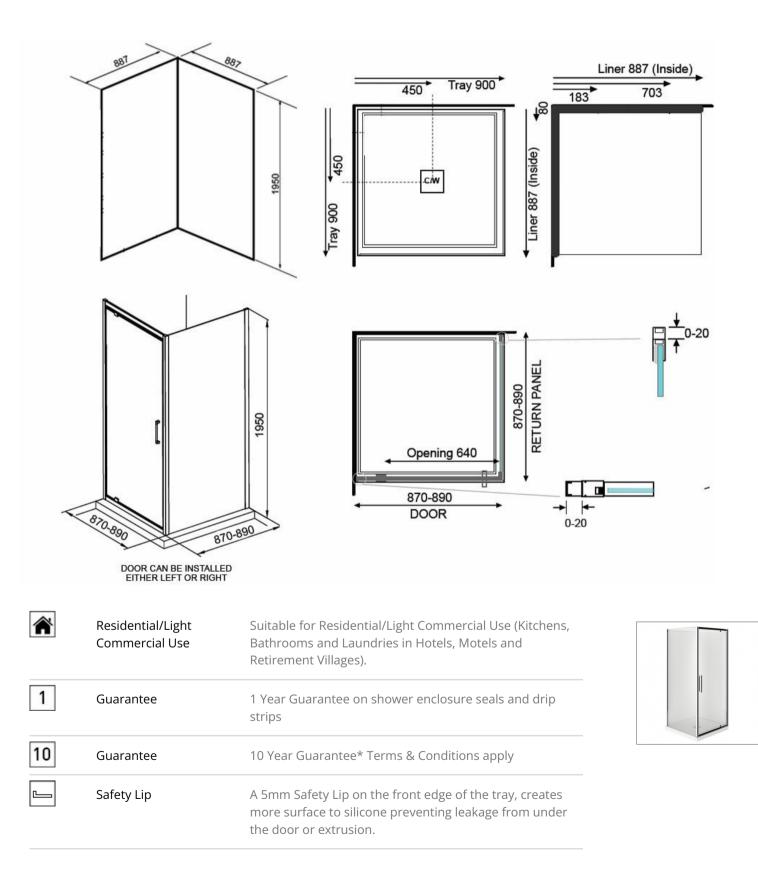

## EVOLVE SHOWER SQUARE 900x900 2 SIDED CHROME - CENTRE WASTE TRAY FLAT WALL

ELEMENTI

11952.02

| 888          | Nano Technology | NANO glass (ClearShield) has been specially developed<br>by Ritec using advanced NANO technology creating a non<br>stick surface. This award winning technology makes glass<br>easier to clean and resists staining and discolouration. |
|--------------|-----------------|-----------------------------------------------------------------------------------------------------------------------------------------------------------------------------------------------------------------------------------------|
| $\checkmark$ | AS NZS 2208     | Safety Glass tested to AS NZS 2208<br>standard.                                                                                                                                                                                         |
|              | Easy Clean      | Easy Clean Design. Removable rollers and door seals also allow for easy cleaning.                                                                                                                                                       |
| KG           | Weight Tested   | Weight Tested to 200kg                                                                                                                                                                                                                  |

Step into a new world of showering with the Evolve Overheight Enclosure. The European minimalist design of Evolve features our new smooth flat profile tray with integrated square waste and premium fittings to provide a luxurious shower experience.