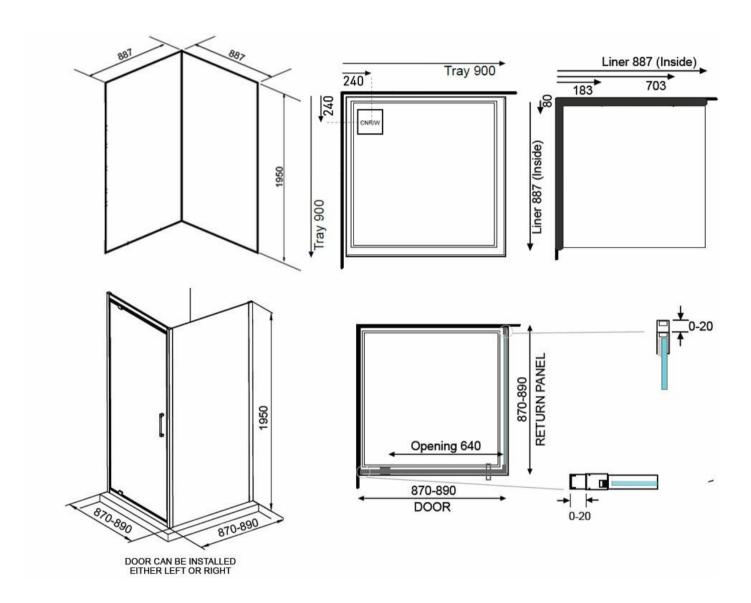

## EVOLVE SHOWER SQUARE 900x900 2 SIDED BLACK - CORNER WASTE TRAY FLAT WALL

**ELEMENT**i

11949.13

|    | Residential/Light<br>Commercial Use | Suitable for Residential/Light Commercial Use (Kitchens, Bathrooms and Laundries in Hotels, Motels and Retirement Villages).          |
|----|-------------------------------------|---------------------------------------------------------------------------------------------------------------------------------------|
| 1  | Guarantee                           | 1 Year Guarantee on shower enclosure seals and drip strips                                                                            |
| 5  | Guarantee                           | 5 Year Guarantee on Black<br>Finish                                                                                                   |
| 10 | Guarantee                           | 10 Year Guarantee* Terms & Conditions apply                                                                                           |
|    | Safety Lip                          | A 5mm Safety Lip on the front edge of the tray, creates more surface to silicone preventing leakage from under the door or extrusion. |

Step into a new world of showering with the Evolve Overheight Enclosure. The European minimalist design of Evolve features our new smooth flat profile tray with integrated square waste and premium fittings to provide a luxurious shower experience.