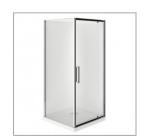

## EVOLVE SHOWER SQUARE 900x900 2 SIDED CHROME - CORNER WASTE TRAY FLAT WALL

**ELEMENT**i

11949.02

| Â  | Residential/Light<br>Commercial Use | Suitable for Residential/Light Commercial Use (Kitchens, Bathrooms and Laundries in Hotels, Motels and Retirement Villages).          |
|----|-------------------------------------|---------------------------------------------------------------------------------------------------------------------------------------|
| 1  | Guarantee                           | 1 Year Guarantee on shower enclosure seals and drip strips                                                                            |
| 10 | Guarantee                           | 10 Year Guarantee* Terms & Conditions apply                                                                                           |
|    | Safety Lip                          | A 5mm Safety Lip on the front edge of the tray, creates more surface to silicone preventing leakage from under the door or extrusion. |

Step into a new world of showering with the Evolve Overheight Enclosure. The European minimalist design of Evolve features our new smooth flat profile tray with integrated square waste and premium fittings to provide a luxurious shower experience.