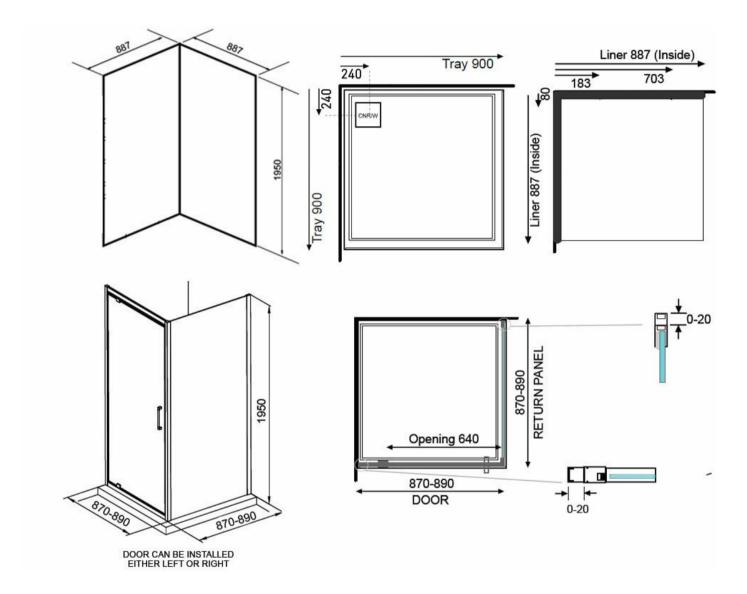

## EVOLVE SHOWER SQUARE 900x900 2 SIDED CHROME - CORNER WASTE TRAY FLAT WALL

**ELEMENT**i

11949.02

| Â  | Residential/Light<br>Commercial Use | Suitable for Residential/Light Commercial Use (Kitchens, Bathrooms and Laundries in Hotels, Motels and Retirement Villages).          |
|----|-------------------------------------|---------------------------------------------------------------------------------------------------------------------------------------|
| 1  | Guarantee                           | 1 Year Guarantee on shower enclosure seals and drip strips                                                                            |
| 10 | Guarantee                           | 10 Year Guarantee* Terms & Conditions apply                                                                                           |
|    | Safety Lip                          | A 5mm Safety Lip on the front edge of the tray, creates more surface to silicone preventing leakage from under the door or extrusion. |

Step into a new world of showering with the Evolve Overheight Enclosure. The European minimalist design of Evolve features our new smooth flat profile tray with integrated square waste and premium fittings to provide a luxurious shower experience.