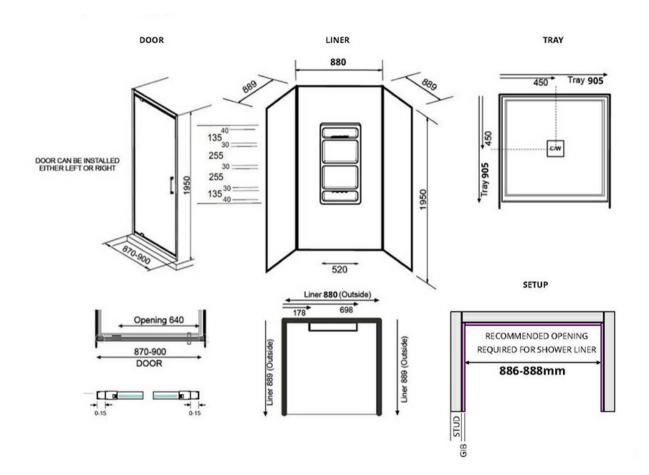

Step into a new world of showering with the Evolve Overheight Enclosure. The European minimalist design of Evolve features our new smooth flat profile tray with integrated square waste and premium fittings to provide a luxurious shower experience.