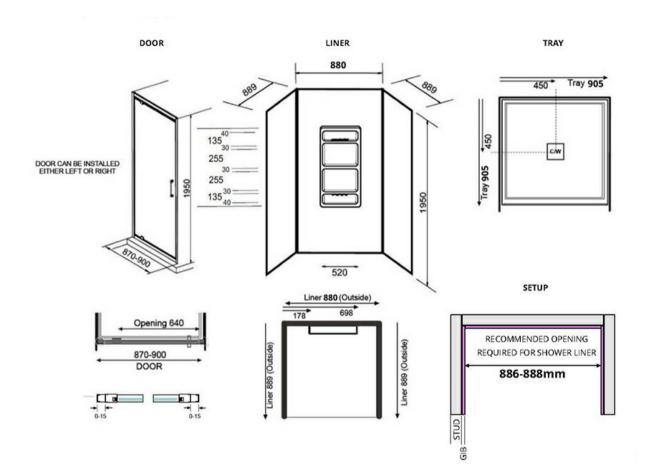

## EVOLVE SHOWER SQUARE 900X900 3 SIDED CHROME - MOULDED WALL 11943.02

**ELEMENTI** 

| Â  | Residential/Light<br>Commercial Use | Suitable for Residential/Light Commercial Use (Kitchens,<br>Bathrooms and Laundries in Hotels, Motels and<br>Retirement Villages).    |
|----|-------------------------------------|---------------------------------------------------------------------------------------------------------------------------------------|
| 1  | Guarantee                           | 1 Year Guarantee on shower enclosure seals and drip strips                                                                            |
| 10 | Guarantee                           | 10 Year Guarantee* Terms & Conditions apply                                                                                           |
|    | Safety Lip                          | A 5mm Safety Lip on the front edge of the tray, creates more surface to silicone preventing leakage from under the door or extrusion. |

Step into a new world of showering with the Evolve Overheight Enclosure. The European minimalist design of Evolve features our new smooth flat profile tray with integrated square waste and premium fittings to provide a luxurious shower experience.