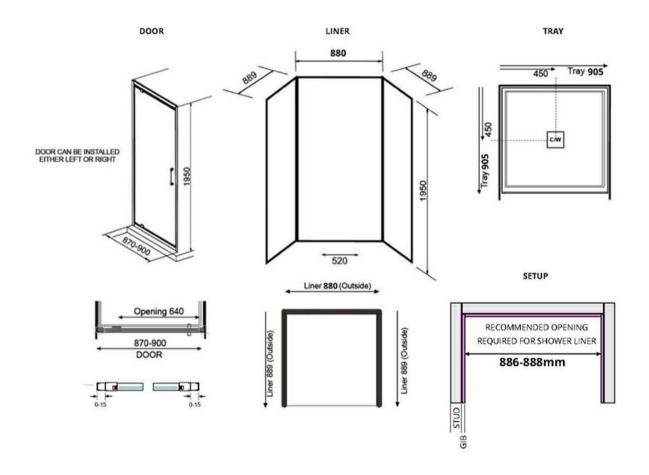

## EVOLVE SHOWER SQUARE 900X900 3 SIDED BLACK - FLAT WALL

**ELEMENT**i

| Â  | Residential/Light<br>Commercial Use | Suitable for Residential/Light Commercial Use (Kitchens,<br>Bathrooms and Laundries in Hotels, Motels and<br>Retirement Villages).    |
|----|-------------------------------------|---------------------------------------------------------------------------------------------------------------------------------------|
| 1  | Guarantee                           | 1 Year Guarantee on shower enclosure seals and drip strips                                                                            |
| 5  | Guarantee                           | 5 Year Guarantee on Black<br>Finish                                                                                                   |
| 10 | Guarantee                           | 10 Year Guarantee* Terms & Conditions apply                                                                                           |
|    | Safety Lip                          | A 5mm Safety Lip on the front edge of the tray, creates more surface to silicone preventing leakage from under the door or extrusion. |

Step into a new world of showering with the Evolve Overheight Enclosure. The European minimalist design of Evolve features our new smooth flat profile tray with integrated square waste and premium fittings to provide a luxurious shower experience.