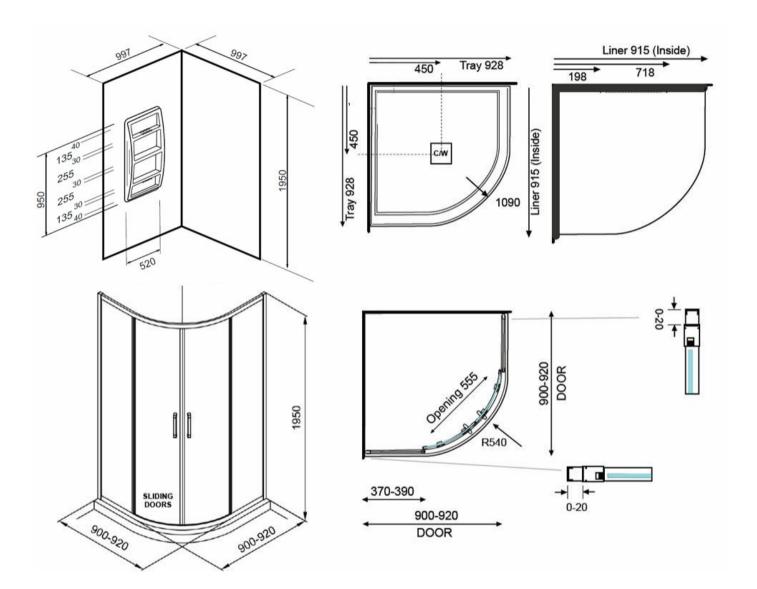

## EVOLVE SHOWER ROUND 1010X1010 2 SIDED CHROME - MOULDED WALL CENTRE WASTE TRAY 11934.02

**ELEMENTI** 

| Â  | Residential/Light<br>Commercial Use | Suitable for Residential/Light Commercial Use (Kitchens,<br>Bathrooms and Laundries in Hotels, Motels and<br>Retirement Villages).    |
|----|-------------------------------------|---------------------------------------------------------------------------------------------------------------------------------------|
| 1  | Guarantee                           | 1 Year Guarantee on shower enclosure seals and drip strips                                                                            |
| 10 | Guarantee                           | 10 Year Guarantee                                                                                                                     |
| 8  | Rear Upstand                        | 40mm rear upstand and interlocking side channels ensure water stays within the tray.                                                  |
|    | Safety Lip                          | A 5mm Safety Lip on the front edge of the tray, creates more surface to silicone preventing leakage from under the door or extrusion. |

Step into a new world of showering with the Evolve Overheight Enclosure. The European minimalist design of Evolve features our new smooth flat profile tray with integrated square waste and premium fittings to provide a luxurious shower experience.