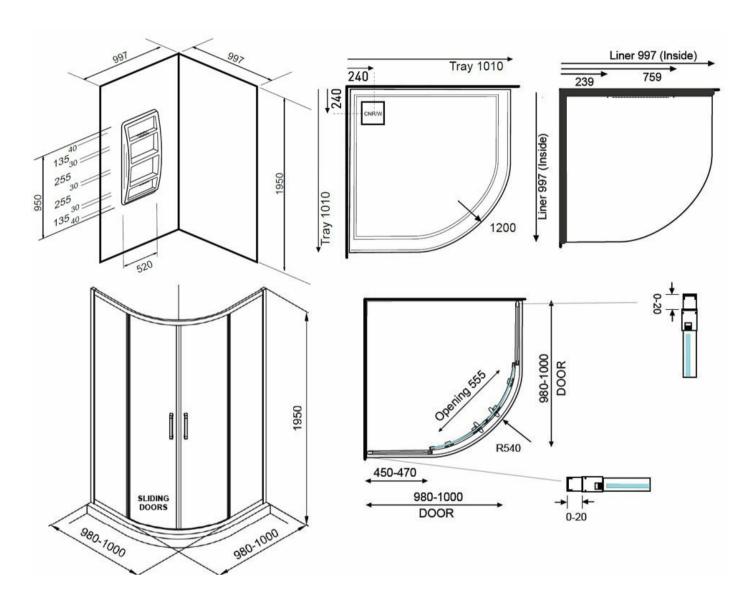

## EVOLVE SHOWER ROUND 1010X1010 2 SIDED CHROME - MOULDED WALL CORNER WASTE TRAY 11931.02

**ELEMENTI** 

| Â  | Residential/Light<br>Commercial Use | Suitable for Residential/Light Commercial Use (Kitchens, Bathrooms and Laundries in Hotels, Motels and Retirement Villages).          |
|----|-------------------------------------|---------------------------------------------------------------------------------------------------------------------------------------|
| 1  | Guarantee                           | 1 Year Guarantee on shower enclosure seals and drip strips                                                                            |
| 10 | Guarantee                           | 10 Year Guarantee                                                                                                                     |
| 8  | Rear Upstand                        | 40mm rear upstand and interlocking side channels ensure water stays within the tray.                                                  |
|    | Safety Lip                          | A 5mm Safety Lip on the front edge of the tray, creates more surface to silicone preventing leakage from under the door or extrusion. |

Step into a new world of showering with the Evolve Overheight Enclosure. The European minimalist design of Evolve features our new smooth flat profile tray with integrated square waste and premium fittings to provide a luxurious shower experience.