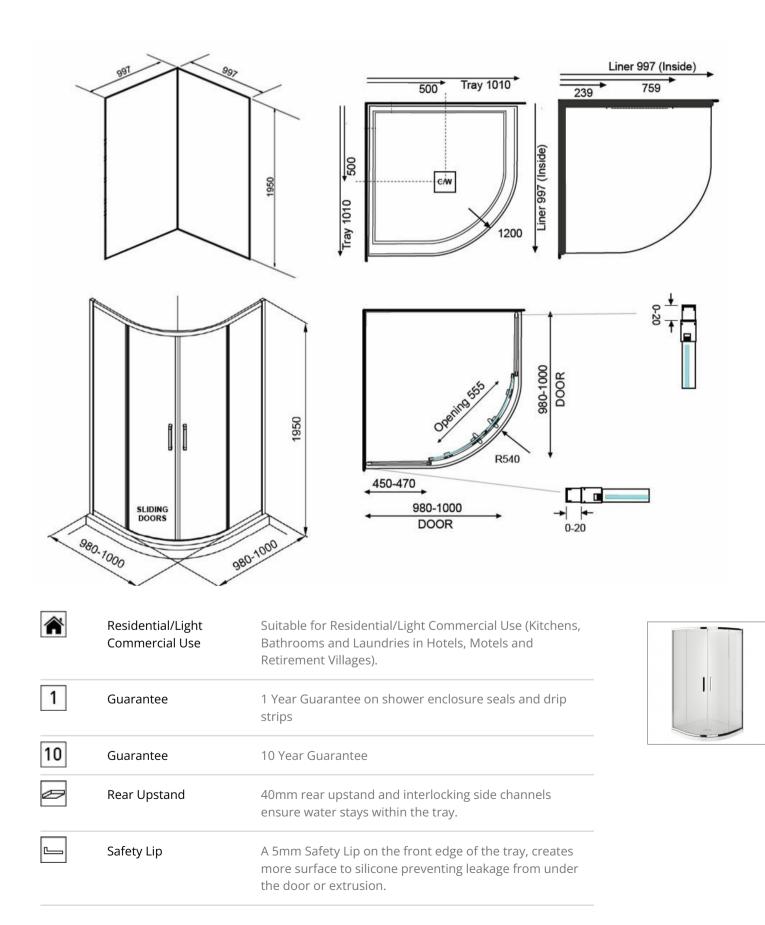

## EVOLVE SHOWER ROUND 1010X1010 2 SIDED CHROME - FLAT WALL CENTRE WASTE TRAY

ELEMENTI

11928.02

| 888          | Nano Technology | NANO glass (ClearShield) has been specially developed<br>by Ritec using advanced NANO technology creating a non<br>stick surface. This award winning technology makes glass<br>easier to clean and resists staining and discolouration. |
|--------------|-----------------|-----------------------------------------------------------------------------------------------------------------------------------------------------------------------------------------------------------------------------------------|
| $\checkmark$ | AS NZS 2208     | Safety Glass tested to AS NZS 2208<br>standard.                                                                                                                                                                                         |
|              | Easy Clean      | Easy Clean Design. Removable rollers and door seals also allow for easy cleaning.                                                                                                                                                       |
| KG           | Weight Tested   | Weight Tested to 200kg                                                                                                                                                                                                                  |

Step into a new world of showering with the Evolve Overheight Enclosure. The European minimalist design of Evolve features our new smooth flat profile tray with integrated square waste and premium fittings to provide a luxurious shower experience.