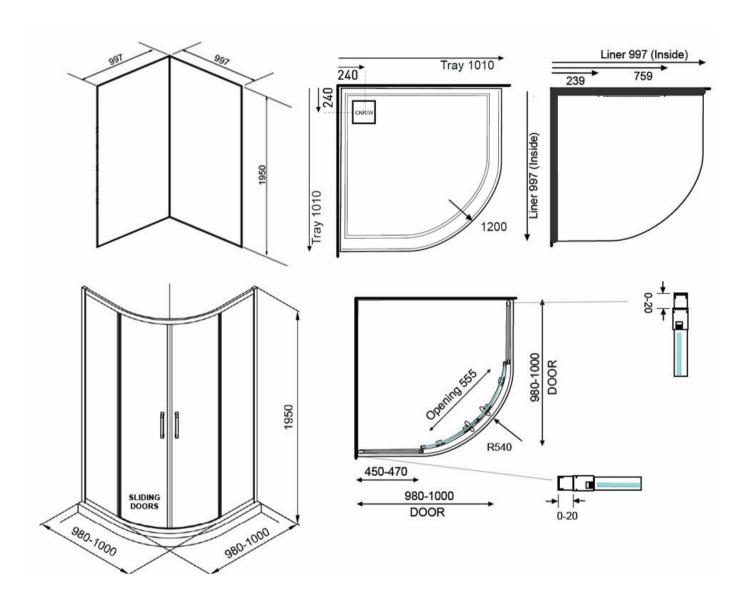

## EVOLVE SHOWER ROUND 1010X1010 2 SIDED CHROME - FLAT WALL CORNER WASTE TRAY

**ELEMENTI** 

11925.02

| â  | Residential/Light<br>Commercial Use | Suitable for Residential/Light Commercial Use (Kitchens, Bathrooms and Laundries in Hotels, Motels and Retirement Villages).          |
|----|-------------------------------------|---------------------------------------------------------------------------------------------------------------------------------------|
| 1  | Guarantee                           | 1 Year Guarantee on shower enclosure seals and drip strips                                                                            |
| 10 | Guarantee                           | 10 Year Guarantee                                                                                                                     |
| 0  | Rear Upstand                        | 40mm rear upstand and interlocking side channels ensure water stays within the tray.                                                  |
|    | Safety Lip                          | A 5mm Safety Lip on the front edge of the tray, creates more surface to silicone preventing leakage from under the door or extrusion. |

Step into a new world of showering with the Evolve Overheight Enclosure. The European minimalist design of Evolve features our new smooth flat profile tray with integrated square waste and premium fittings to provide a luxurious shower experience.