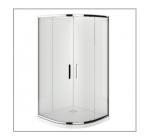

## EVOLVE SHOWER ROUND 1010X1010 2 SIDED CHROME - FLAT WALL CORNER WASTE TRAY

**ELEMENTI** 

11925.02

| â  | Residential/Light<br>Commercial Use | Suitable for Residential/Light Commercial Use (Kitchens, Bathrooms and Laundries in Hotels, Motels and Retirement Villages).          |
|----|-------------------------------------|---------------------------------------------------------------------------------------------------------------------------------------|
| 1  | Guarantee                           | 1 Year Guarantee on shower enclosure seals and drip strips                                                                            |
| 10 | Guarantee                           | 10 Year Guarantee                                                                                                                     |
| 0  | Rear Upstand                        | 40mm rear upstand and interlocking side channels ensure water stays within the tray.                                                  |
|    | Safety Lip                          | A 5mm Safety Lip on the front edge of the tray, creates more surface to silicone preventing leakage from under the door or extrusion. |

Step into a new world of showering with the Evolve Overheight Enclosure. The European minimalist design of Evolve features our new smooth flat profile tray with integrated square waste and premium fittings to provide a luxurious shower experience.