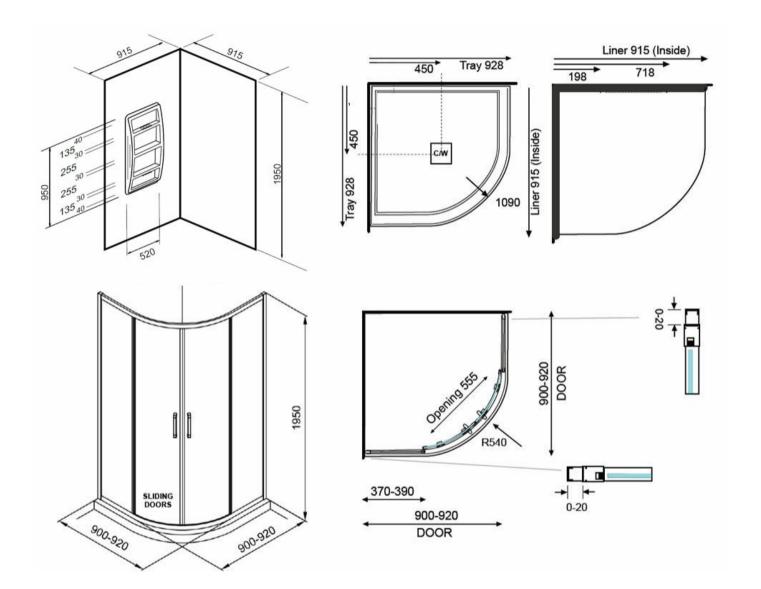

## **EVOLVE SHOWER ROUND 928X928 2 SIDED CHROME - CENTRE** WASTE TRAY MOULDED WALL 11910.02

**ELEMENTI** 

| â  | Residential/Light<br>Commercial Use | Suitable for Residential/Light Commercial Use (Kitchens, Bathrooms and Laundries in Hotels, Motels and Retirement Villages).          |
|----|-------------------------------------|---------------------------------------------------------------------------------------------------------------------------------------|
| 1  | Guarantee                           | 1 Year Guarantee on shower enclosure seals and drip strips                                                                            |
| 10 | Guarantee                           | 10 Year Guarantee* Terms & Conditions apply                                                                                           |
| 8  | Rear Upstand                        | 40mm rear upstand and interlocking side channels ensure water stays within the tray.                                                  |
|    | Safety Lip                          | A 5mm Safety Lip on the front edge of the tray, creates more surface to silicone preventing leakage from under the door or extrusion. |

Step into a new world of showering with the Evolve Overheight Enclosure. The European minimalist design of Evolve features our new smooth flat profile tray with integrated square waste and premium fittings to provide a luxurious shower experience.