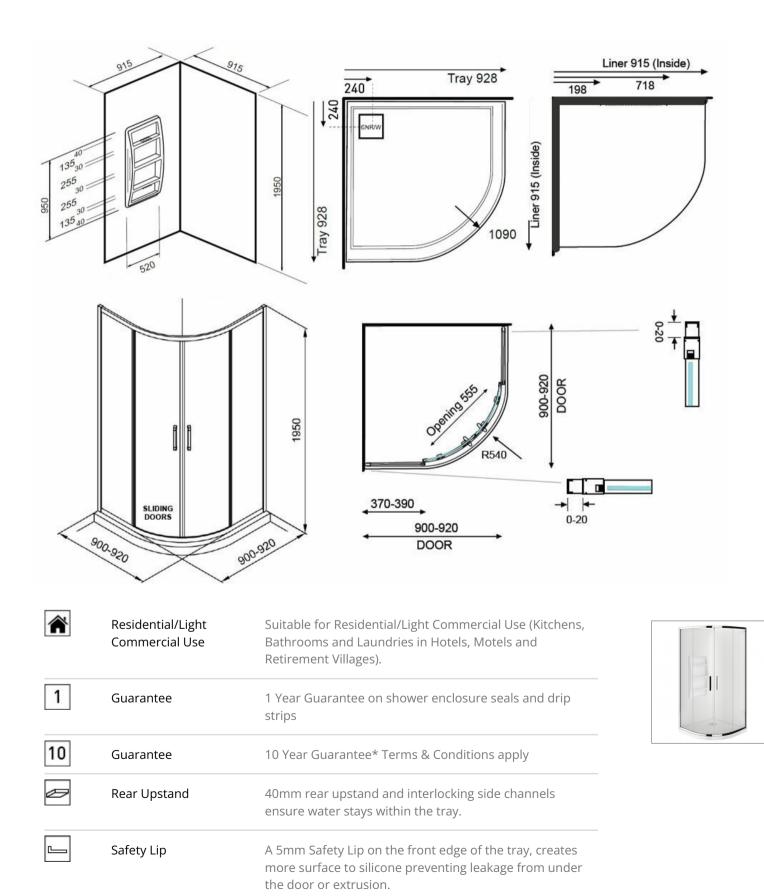

## EVOLVE SHOWER ROUND 928X928 2 SIDED CHROME - CORNER WASTE TRAY MOULDED WALL

ELEMENTI

11907.02

| 888          | Nano Technology | NANO glass (ClearShield) has been specially developed<br>by Ritec using advanced NANO technology creating a non<br>stick surface. This award winning technology makes glass<br>easier to clean and resists staining and discolouration. |
|--------------|-----------------|-----------------------------------------------------------------------------------------------------------------------------------------------------------------------------------------------------------------------------------------|
| $\checkmark$ | AS NZS 2208     | Safety Glass tested to AS NZS 2208<br>standard.                                                                                                                                                                                         |
|              | Easy Clean      | Easy Clean Design. Removable rollers and door seals also allow for easy cleaning.                                                                                                                                                       |
| KG           | Weight Tested   | Weight Tested to 200kg                                                                                                                                                                                                                  |