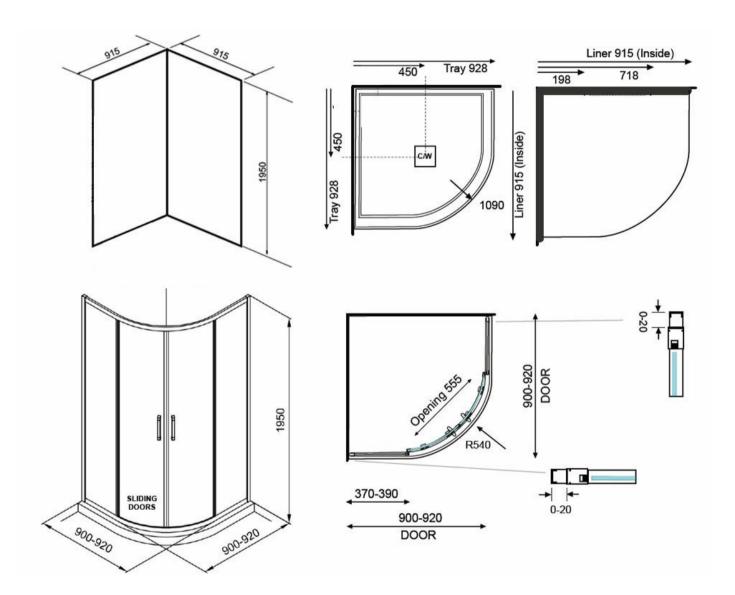

## EVOLVE SHOWER ROUND 928X928 2 SIDED CHROME - CENTRE WASTE TRAY FLAT WALL

**ELEMENT**i

11904.02

| Â  | Residential/Light<br>Commercial Use | Suitable for Residential/Light Commercial Use (Kitchens,<br>Bathrooms and Laundries in Hotels, Motels and<br>Retirement Villages).    |
|----|-------------------------------------|---------------------------------------------------------------------------------------------------------------------------------------|
| 1  | Guarantee                           | 1 Year Guarantee on shower enclosure seals and drip strips                                                                            |
| 10 | Guarantee                           | 10 Year Guarantee* Terms & Conditions apply                                                                                           |
| 8  | Rear Upstand                        | 40mm rear upstand and interlocking side channels ensure water stays within the tray.                                                  |
|    | Safety Lip                          | A 5mm Safety Lip on the front edge of the tray, creates more surface to silicone preventing leakage from under the door or extrusion. |