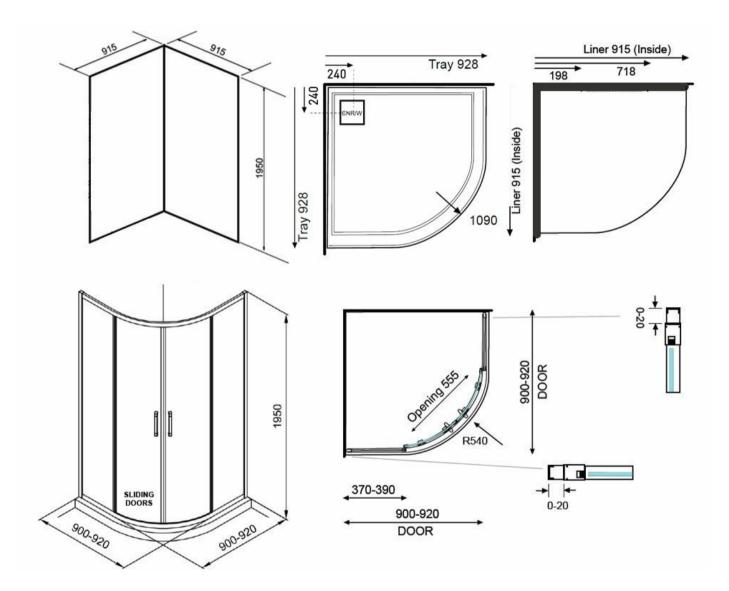

## EVOLVE SHOWER ROUND 928X928 2 SIDED CHROME - CORNER WASTE TRAY FLAT WALL

**ELEMENT**i

| Â  | Residential/Light<br>Commercial Use | Suitable for Residential/Light Commercial Use (Kitchens,<br>Bathrooms and Laundries in Hotels, Motels and<br>Retirement Villages).    |
|----|-------------------------------------|---------------------------------------------------------------------------------------------------------------------------------------|
| 1  | Guarantee                           | 1 Year Guarantee on shower enclosure seals and drip strips                                                                            |
| 10 | Guarantee                           | 10 Year Guarantee* Terms & Conditions apply                                                                                           |
| 8  | Rear Upstand                        | 40mm rear upstand and interlocking side channels ensure water stays within the tray.                                                  |
|    | Safety Lip                          | A 5mm Safety Lip on the front edge of the tray, creates more surface to silicone preventing leakage from under the door or extrusion. |

Step into a new world of showering with the Evolve Overheight Enclosure. The European minimalist design of Evolve features our new smooth flat profile tray with integrated square waste and premium fittings to provide a luxurious shower experience.