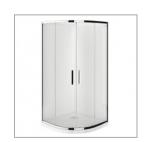

## EVOLVE SHOWER ROUND 928X928 2 SIDED CHROME - CORNER WASTE TRAY FLAT WALL

**ELEMENT**i

| Â  | Residential/Light<br>Commercial Use | Suitable for Residential/Light Commercial Use (Kitchens,<br>Bathrooms and Laundries in Hotels, Motels and<br>Retirement Villages).    |
|----|-------------------------------------|---------------------------------------------------------------------------------------------------------------------------------------|
| 1  | Guarantee                           | 1 Year Guarantee on shower enclosure seals and drip strips                                                                            |
| 10 | Guarantee                           | 10 Year Guarantee* Terms & Conditions apply                                                                                           |
| 8  | Rear Upstand                        | 40mm rear upstand and interlocking side channels ensure water stays within the tray.                                                  |
|    | Safety Lip                          | A 5mm Safety Lip on the front edge of the tray, creates more surface to silicone preventing leakage from under the door or extrusion. |

Step into a new world of showering with the Evolve Overheight Enclosure. The European minimalist design of Evolve features our new smooth flat profile tray with integrated square waste and premium fittings to provide a luxurious shower experience.