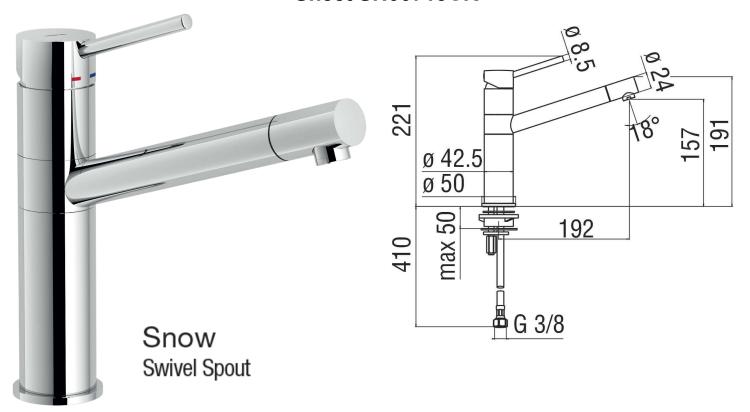

## Product Specification Sheet SN00713CR

#### Models

SN00713CR

#### Overall Dimensions D x H

192 x 221mm