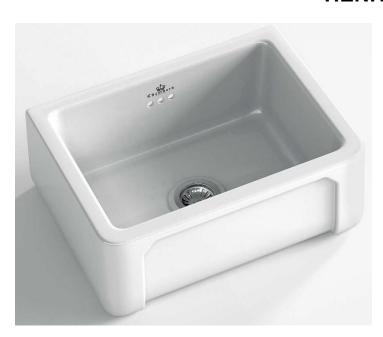

## Henri I Butler Sink

Fireclay Single Butler Sink with Alcove Facade

| Models                       | Material & Finish         |
|------------------------------|---------------------------|
| 03 HENRI-I White             | Fireclay, Porcelain Glaze |
| Overall Dimensions W x D x H | Waste                     |
| 595 x 470 x 220mm*           | 90mm                      |
| Bowl Dimensions W x D x H    | Minimum Cabinet Size      |
| 514 x 390 x 185mm*           | 595mm                     |