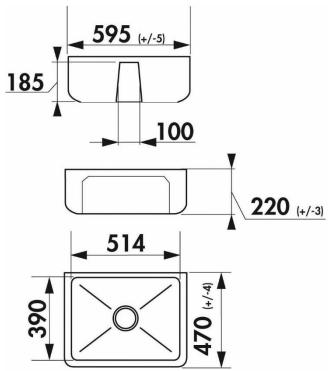

## Henri I Butler Sink

Fireclay Single Butler Sink with Alcove Facade

| Models                       | Material & Finish         |
|------------------------------|---------------------------|
| 03 HENRI-I White             | Fireclay, Porcelain Glaze |
| Overall Dimensions W x D x H | Waste                     |
| 595 x 470 x 220mm*           | 90mm                      |
| Bowl Dimensions W x D x H    | Minimum Cabinet Size      |
| 514 x 390 x 185mm*           | 595mm                     |