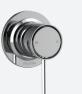

## TATE WALL MOUNTED BASIN/BATH MIXER 180MM

## **FEATURES & BENEFITS**

- Suitable for mains pressure only (up to 500kPa)
- 35mm quality European cartridge
- · PVD coated finish, except chrome
- Available in 180mm and 220mm reach
- Suitable for left or right-handed installation
- Designed in NZ
- Watermark certified
- 10 year warranty & lifetime extension available
- \*5 year limited warranty on product finish

NEW ZEALAND REGISTERED DESIGN NO. 426071, NO. 426072 & NO. 427630

Chrome | TBFC-S

Brushed Nickel

Brushed Gold TBFBG-S

Black TBFMB-S

TBFBN-S

REACH 180

**Ø**42