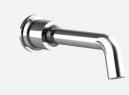

## TATE WALL MOUNTED BASIN/BATH MIXER 180MM

## **FEATURES & BENEFITS**

- Suitable for mains pressure only (up to 500kPa)
- 35mm quality European cartridge
- · PVD coated finish, except chrome
- Available in 180mm and 220mm reach
- Suitable for left or right-handed installation
- Designed in NZ
- Watermark certified
- 10 year warranty & lifetime extension available
- \*5 year limited warranty on product finish

NEW ZEALAND REGISTERED DESIGN NO. 426071, NO. 426072 & NO. 427630

Chrome | TBFC-S

Brushed Nickel

Brushed Gold TBFBG-S

Black TBFMB-S

TBFBN-S

REACH 180

**Ø**42

104

40 - 60

80

Brushed Gunmetal TBFGM-S

Brushed Bronze TBFBBZ-S

Black Gloss Black TBFMB-GB-S

**Ø** 50.0

FEMALE 1/2" BSP