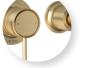

NEW ZEALAND REGISTERED DESIGN NO. 426071, NO. 426072 & NO. 427630

Chrome | TBFC-S

Brushed Nickel

Brushed Gold TBFBG-S

Black TBFMB-S

TBFBN-S

REACH 180

**Ø**42

Black Brushed Gold TBFMB-BG-S

Brushed Nickel Blac TBFBN-MB-S

WHEN INSTALLED AS BASIN MIXER