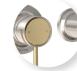

Brushed Nickel Brushed Gold TBFBN-BG-S

Black Brushed Nickel TBFMB-BN-S

FEMALE 1/2" BSP

**Ø**42

**Ø**70

FEMALE

1/2" BSP

Black Brushed Gunmetal TBFMB-GM-S