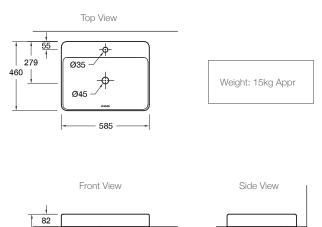

### Product

- Forefront rectangular countertop basin
- Forefront rectangular vessel, single hole

# Kohler Code

2660X-1-0 2660X-1-NSG



## Included Components

- Bench top cutting template
- Chrome overflow cover

## Features

- Bench top installation
- Overflow outlet
- Vitreous china

# **Optional Accessories**

- Tapware
- Generic basin accessories

#### Colour



# **Related Products**

• Forefront basins (page 1.0.1)

#### **Technical Details**



### Installation Notes:

172

- Allow a minimum of 50mm from the wall for easy cleaning.
- A hole for the basin needs to be made in the bench top (please refer to cutting template).
- The basin is fixed to the bench top using the appropriate silicone sealant (not supplied).

Australia www.kohler.com.au New Zealand www.kohler.co.nz

Sizes are approximate. All measurements shown are in millimetres. FAB 2022 1182404-A04-D