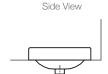

# **Technical Details**

Weight: 12kg Appr

## Installation Notes:

- Allow a minimum of 50mm from the wall for easy cleaning.
- A hole for the basin needs to be made in the bench top (please refer to cutting template).
- The basin is fixed to the bench top using the appropriate silicone sealant (not supplied).