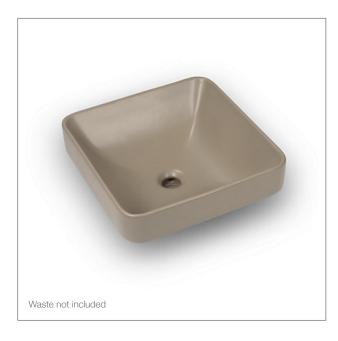

#### **Product**

- Forefront square 413mm countertop basin
- Forefront square vessel, W/O faucet deck

Kohler Code 2661X-0 2661X-NSG

#### **Features**

- Bench top installation
- Overflow outlet
- Vitreous china

#### Colour

White

• Cashmere