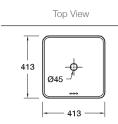

# **Technical Details**

Weight: 12kg Appr

## Installation Notes:

- Allow a minimum of 50mm from the wall for easy cleaning.
- A hole for the basin needs to be made in the bench top (please refer to cutting template).
- The basin is fixed to the bench top using the appropriate silicone sealant (not supplied).