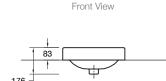

# **Technical Details**

Weight: 12kg Appr

## Installation Notes:

- Allow a minimum of 50mm from the wall for easy cleaning.
- A hole for the basin needs to be made in the bench top (please refer to cutting template).
- The basin is fixed to the bench top using the appropriate silicone sealant (not supplied).