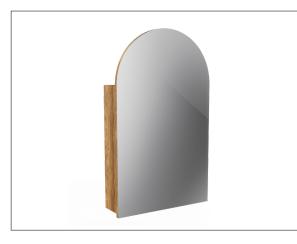

## Figura 600mm Arch Mirror Cabinet, Left Hand Hinge

### Features

- Arch Mirror Cabinet
- Dimensions: H1000 x W600 x D129
- Four Internal Shelves
- Soft Close Mirror Door
- Left Hand Hinge
- Demister Upgrade Available Add [DM] to cabinet code ie. 5130LGWDM