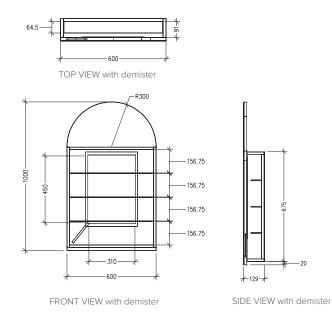

### Features

- Arch Mirror Cabinet
- Dimensions: H1000 x W600 x D129
- Four Internal Shelves
- Soft Close Mirror Door
- Left Hand Hinge
- Demister Upgrade Available Add [DM] to cabinet code ie. 5130LGWDM

#### **Cabinet Colour Options**

Note: When ordering a demister upgrade, add **DM** to the cabinet code ie. 5130LGW**DM** 

### **Technical Details**

Note: All measurements shown are in millimetres. Sizes are nominal.

Head Office: 281 Heads Road, Wanganui Auckland Office: 525 Great South Road, Penrose, Auckland 06 349 0194 | 0800 728 662 www.newtech.co.nz