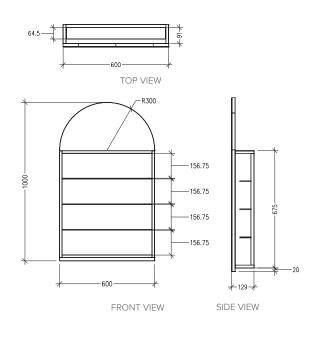

### Features

- Arch Mirror Cabinet
- Dimensions: H1000 x W600 x D129
- Four Internal Shelves
- Soft Close Mirror Door
- Left Hand Hinge
- Demister Upgrade Available Add [DM] to cabinet code ie. 5130LGWDM

### **Technical Details**

Note: All measurements shown are in millimetres. Sizes are nominal.

Head Office: 281 Heads Road, Wanganui Auckland Office: 525 Great South Road, Penrose, Auckland 06 349 0194 | 0800 728 662 www.newtech.co.nz