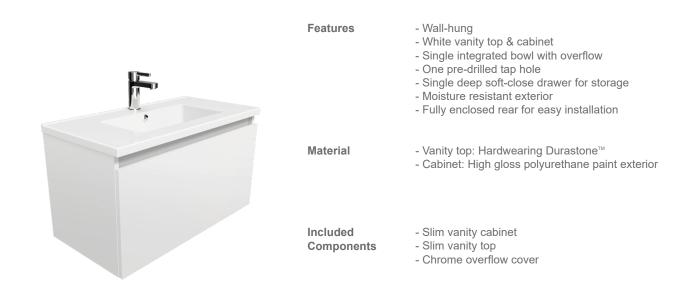

## Valencia<sup>™</sup> 750mm Slim Vanity

Perfect for small bathrooms, this narrow vanity provides a single deep drawer to maximise storage, and an easy-to-clean basin design.

**Technical Details** 

| Product                                 | Product Code |
|-----------------------------------------|--------------|
| Valencia 750 Slim Vanity                | 22857A-0     |
| 32MM Waste with overflow (not supplied) | 99326A-CP    |