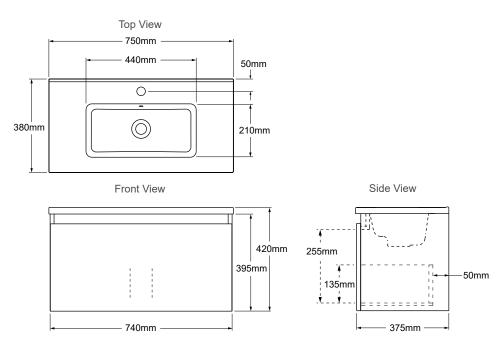

## Valencia<sup>™</sup> 750mm Slim Vanity

Perfect for small bathrooms, this narrow vanity provides a single deep drawer to maximise storage, and an easy-to-clean basin design.

**Technical Details** 

| Product                                 | Product Code |
|-----------------------------------------|--------------|
| Valencia 750 Slim Vanity                | 22857A-0     |
| 32MM Waste with overflow (not supplied) | 99326A-CP    |

### www.englefield.com

Australia

PO Box 257, Regents Park, NSW 2143, Australia Ph: 1800 ENGLEFIELD (1800 364 533)

All measurements shown are in millimetres. Sizes are approximate.