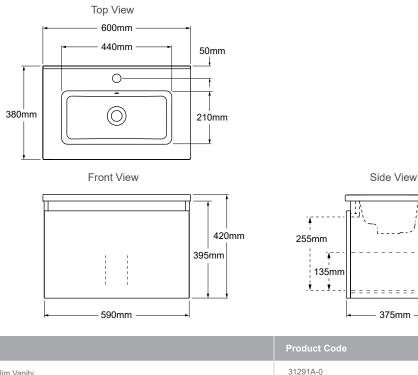

Product

Valencia 600 Slim Vanity

ENGLEFIELD

Trusted in New Zealand Since 1982

32MM Waste with overflow (not supplied)

## AUSTRALIA KOHLER CO. www.englefield.com

99326A-CP

Australia

PO Box 257, Regents Park, NSW 2143, Australia Ph: 1800 ENGLEFIELD (1800 364 533)

All measurements shown are in millimetres. Sizes are approximate.

50mm