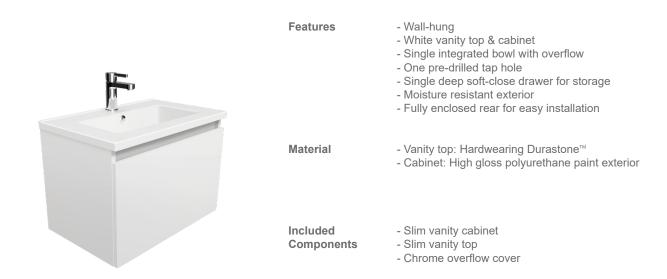

## Valencia<sup>™</sup> 600mm Slim Vanity

Perfect for smaller bathrooms, this narrow, compact vanity provides a single deep drawer to maximise storage, and an easy-to-clean basin design.

**Technical Details** 