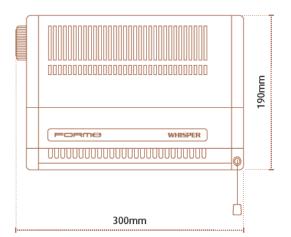

# **PRODUCT SPECIFICATION SHEET**

# whisper





Product Code: BHC 300w x 190h x 115d mm

### **Features**

#### Efficient Fan

Tangential fan systems are whisper quiet heating your bathroom faster and more efficiently than other fan systems

- Reliability Proven safety & reliability with over 200,000 units sold
- 10 year Warranty

#### Adjustable Thermostat

User adjustable thermostat – save power and set the heater to your desired comfort level in seconds.





## **Specifications**

- Thermostatic control
- Pull-cord operation or hard-wired
- Power-on indicator
- Automatic safety cut-out
- Steel casing
- Fitted power supply cable
- Colour: White or Stainless Steel
- Class 1, 230-240V, 50Hz
- Fully earthed.



Mounting Height Clearances Min. 1.8m from the floor Min. 150mm above the heater

# Additional Information

- 10 year warranty
- 1800-2000W at 230-240Volts AC 50 Hz

NEW ZEALAND PHONE 0800 805 558 EMAIL info@tbw.co.nz www.tbw.co.nz AUSTRALIA PHONE 1300 62 11 51 EMAIL info@formebathroomcollection.com.au www.formebathroomcollection.com.au