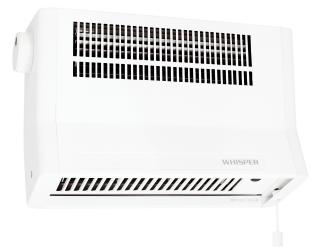

# whisper

Product Code: BHC 300w x 190h x 115d mm

## **Specifications**

- Thermostatic control
- Pull-cord operation or hard-wired
- Power-on indicator
- Automatic safety cut-out
- Steel casing
- Fitted power supply cable
- Colour: White or Stainless Steel
- Class 1, 230-240V, 50Hz
- Fully earthed.