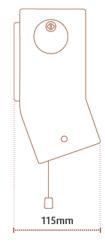

# **PRODUCT SPECIFICATION SHEET**

# whisper





Product Code: BHC 300w x 190h x 115d mm

### **Features**

#### Efficient Fan

Tangential fan systems are whisper quiet heating your bathroom faster and more efficiently than other fan systems

- Reliability Proven safety & reliability with over 200,000 units sold
- 10 year Warranty

#### Adjustable Thermostat

User adjustable thermostat – save power and set the heater to your desired comfort level in seconds.





## **Specifications**

- Thermostatic control
- Pull-cord operation or hard-wired
- Power-on indicator
- Automatic safety cut-out
- Steel casing
- Fitted power supply cable
- Colour: White or Stainless Steel
- Class 1, 230-240V, 50Hz
- Fully earthed.



Mounting Height Clearances Min. 1.8m from the floor Min. 150mm above the heater

# Additional Information

- 10 year warranty
- 1800-2000W at 230-240Volts AC 50 Hz

NEW ZEALAND PHONE 0800 805 558 EMAIL info@tbw.co.nz www.tbw.co.nz AUSTRALIA PHONE 1300 62 11 51 EMAIL info@formebathroomcollection.com.au www.formebathroomcollection.com.au