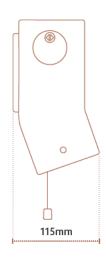

# whisper





Product Code: BHC SS 300w x 190h x 115d mm

#### **Features**

#### · Efficient Fan

Tangential fan systems are whisper quiet heating your bathroom faster and more efficiently than other fan systems

## Reliability

Proven safety & reliability with over 200,000 units sold

- 10 year Warranty
- · Adjustable Thermostat

User adjustable thermostat – save power and set the heater to your desired comfort level in seconds.

## **Specifications**

- Thermostatic control
- · Pull-cord operation or hard-wired
- · Power-on indicator
- · Automatic safety cut-out
- Steel casing
- Fitted power supply cable
- · Colour: White or Stainless Steel
- Class 1, 230-240V, 50Hz
- · Fully earthed.







Mounting Height Clearances
Min. 1.8m from the floor
Min. 150mm above the heater

### Additional Information

- 10 year warranty
- 1800-2000W at 230-240Volts AC 50 Hz