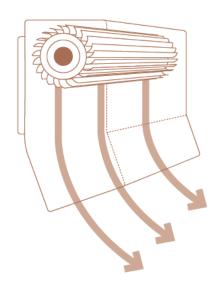

#### · Efficient Fan

Tangential fan systems are whisper quiet heating your bathroom faster and more efficiently than other fan systems