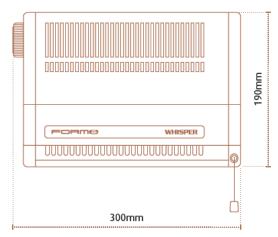

# whisper





Product Code: BHC SS 300w x 190h x 115d mm

#### **Features**

#### · Efficient Fan

Tangential fan systems are whisper quiet heating your bathroom faster and more efficiently than other fan systems

## Reliability

Proven safety & reliability with over 200,000 units sold

- 10 year Warranty
- · Adjustable Thermostat

User adjustable thermostat – save power and set the heater to your desired comfort level in seconds.

## **Specifications**

- Thermostatic control
- · Pull-cord operation or hard-wired
- · Power-on indicator
- · Automatic safety cut-out
- Steel casing
- Fitted power supply cable
- · Colour: White or Stainless Steel
- Class 1, 230-240V, 50Hz
- · Fully earthed.







Mounting Height Clearances
Min. 1.8m from the floor
Min. 150mm above the heater

### Additional Information

- 10 year warranty
- 1800-2000W at 230-240Volts AC 50 Hz