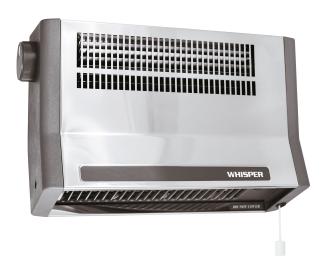

# whisper

Product Code: BHC SS 300w x 190h x 115d mm

## **Specifications**

- Thermostatic control
- · Pull-cord operation or hard-wired
- · Power-on indicator
- · Automatic safety cut-out
- Steel casing
- Fitted power supply cable
- · Colour: White or Stainless Steel
- Class 1, 230-240V, 50Hz
- · Fully earthed.