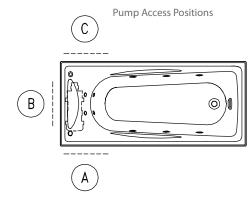

| Product                 | Chrome jets   | White SlimJets |
|-------------------------|---------------|----------------|
| 1670 x 760<br>Pump Acce | 1063A-ABCP5-0 | 1063A-ABCP5-0W |

Side View

All measurements shown are in millimetres. Sizes are approximate. 1183748-A04-A Sep 2011