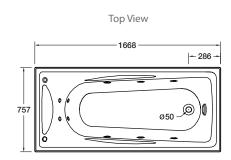

Included Components Steel support frame with adjustable feet

Bodyguard® safety valve Studio Pillow (Charcoal)

| Size         | External Dimensions (mm) |       |         | Internal Dimensions (mm) |                       |             | Volume (L)    |
|--------------|--------------------------|-------|---------|--------------------------|-----------------------|-------------|---------------|
|              | Length                   | Width | Depth   | Max Bathing<br>Depth     | Seating<br>Base Width | Base Length | Full Capacity |
| 1670 x 760mm | 1668                     | 757   | 560 min | 505                      | 440                   | 1230        | 400           |