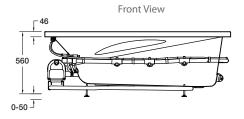

Included Components Steel support frame with adjustable feet

Bodyguard® safety valve Studio Pillow (Charcoal)

| Size         | External Dimensions (mm) |       |         | Internal Dimensions (mm) |                       |             | Volume (L)    |
|--------------|--------------------------|-------|---------|--------------------------|-----------------------|-------------|---------------|
|              | Length                   | Width | Depth   | Max Bathing<br>Depth     | Seating<br>Base Width | Base Length | Full Capacity |
| 1670 x 760mm | 1668                     | 757   | 560 min | 505                      | 440                   | 1230        | 400           |