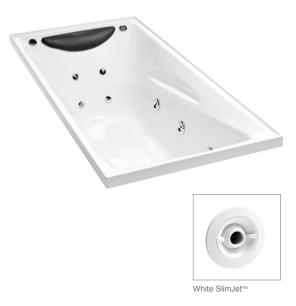

## Studio II™ 1670 Rectangular Spa Bath

The Studio Rectangular Spa is extra deep with contoured lumbar support, arm rests and 10 adjustable body massage jets.

Colour/Finish White

Material Duracryl® Acrylic

**Fittings** Chrome jets or White SlimJets™

Chrome or White suction cover

**Controls** Electronic switch. Manual airflow control

Pump H

Number of Jets 10 adjustable jets: 4 back jets and 6 body jets

**Upstand** 12.5mm upstand for watertightness

| Product                 | Chrome jets   | White SlimJets |
|-------------------------|---------------|----------------|
| 1670 x 760<br>Pump Acce | 1063A-ABCP5-0 | 1063A-ABCP5-0W |

Side View

All measurements shown are in millimetres. Sizes are approximate. 1183748-A04-A Sep 2011